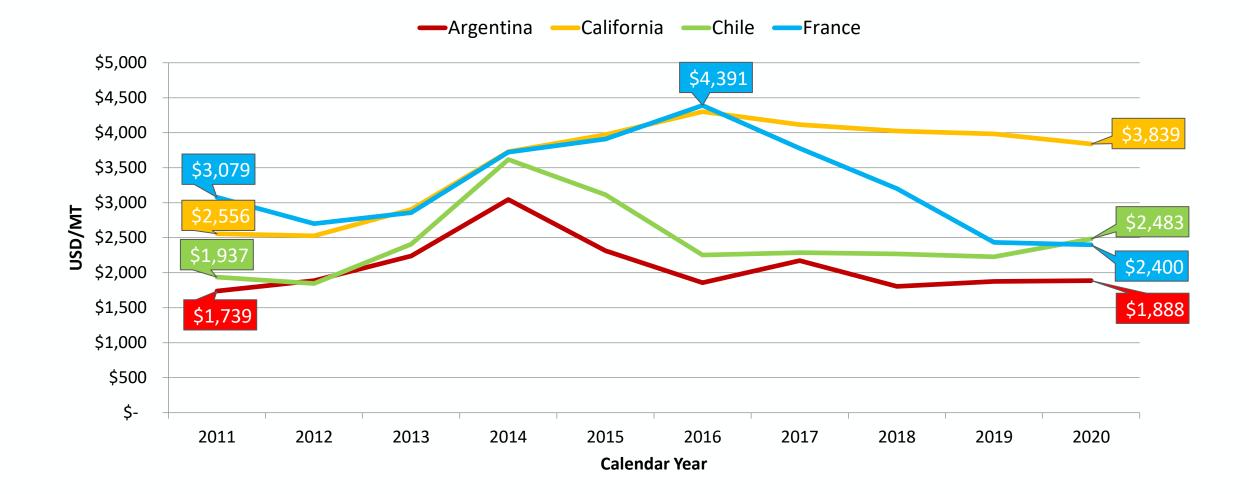

504     | 856             | 255             | 255           | 792     | 1,047           | n/a             |
| TOTAL        | 144,087       | 206,712 | 350,799         | 128,867         | 128,867       | 136,992 | 265,859         | n/a             |

\*Northern Hemisphere's 2019 crop and Southern Hemisphere's 2020 crop. \*\*Northern Hemisphere's 2020 crop and Southern Hemisphere's 2021 crop.

# Beginning Stock, Crop, Sales & Average Export Value/MT – Total IPA Members



\*2020/2021 includes crop estimates and year-to-date export value data, actual results will differ. Sales estimates were not available for all countries.

# Supply, Total IPA Members



# **Beginning Stock, Total IPA Members**



#### **Orchard – Total IPA Members**



# Average Export Value/MT, Major Exporting Countries



# Beginning Stock, by Country



# Crop, by Country



# Sales, by Country



\*2020/2021 includes estimates, where available.

# **Orchard - Argentina**



#### **Orchard - Australia**



#### **Orchard - California**



#### **Orchard - Chile**



#### **Orchard - France**



## **Orchard - Italy**



#### **Orchard – South Africa**



# Beginning Stock, Crop & Sales - Argentina



Sales estimate not available for 2021.

# Beginning Stock, Crop & Sales - Australia



# Beginning Stock, Crop & Sales - California



# Beginning Stock, Crop & Sales - Chile



# Beginning Stock, Crop & Sales - France



Sales estimated crop, actual results will differ Sales estimate not available for 2020.

# Beginning Stock, Crop & Sales - Italy



# Beginning Stock, Crop & Sales – South Africa