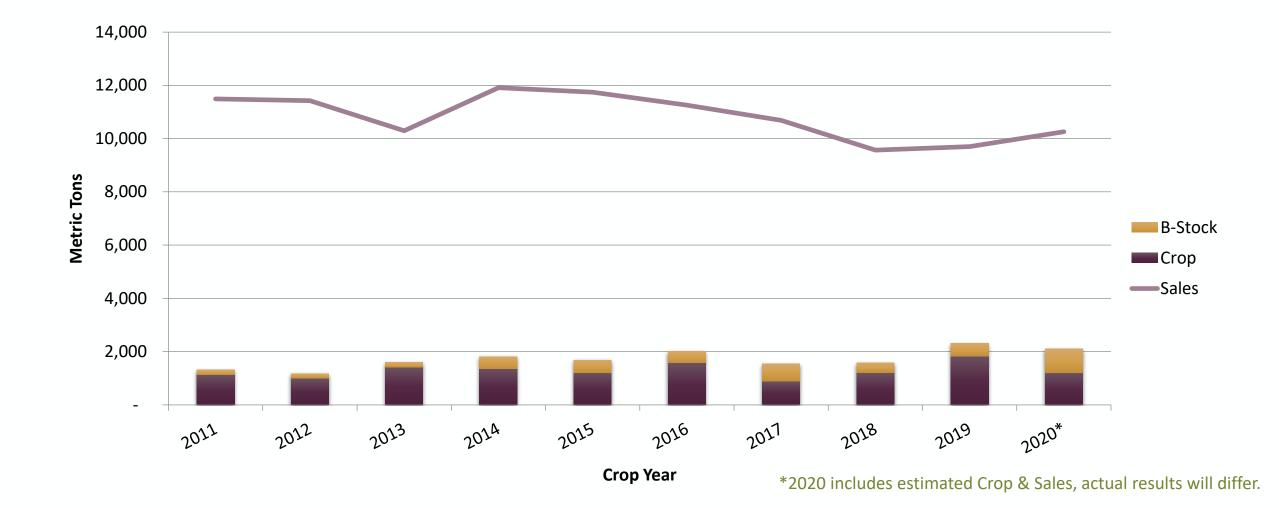

*



# Average Export Value/MT, Major Exporting Countries



# Beginning Stock, by Country



# Crop, by Country



# Sales, by Country



\*2020/2021 includes estimates, where available.

# **Orchard - Argentina**



#### **Orchard - Australia**



#### **Orchard - California**



#### **Orchard - Chile**



#### **Orchard - France**



## **Orchard - Italy**



#### **Orchard – South Africa**



# Beginning Stock, Crop & Sales - Argentina



Sales estimate not available for 2021.

# Beginning Stock, Crop & Sales - Australia



# Beginning Stock, Crop & Sales - California



# Beginning Stock, Crop & Sales - Chile



# Beginning Stock, Crop & Sales - France



Sales estimated crop, actual results will differ Sales estimate not available for 2020.

# Beginning Stock, Crop & Sales - Italy



# Beginning Stock, Crop & Sales – South Africa