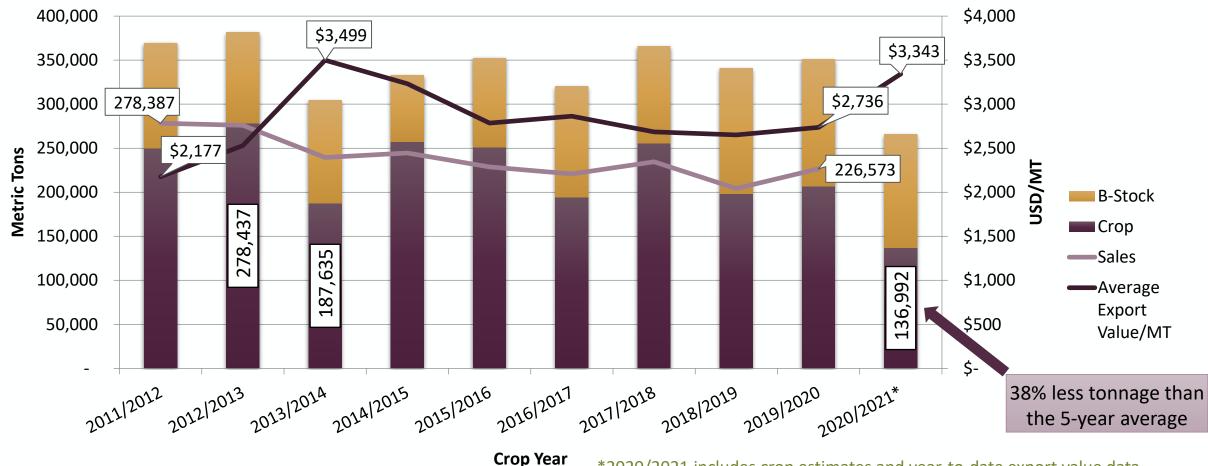

# Beginning Stock, Crop, Sales & Average Export Value/MT – Total IPA Members

\*2020/2021 includes crop estimates and year-to-date export value data, actual results will differ. Sales estimates were not available for all countries.