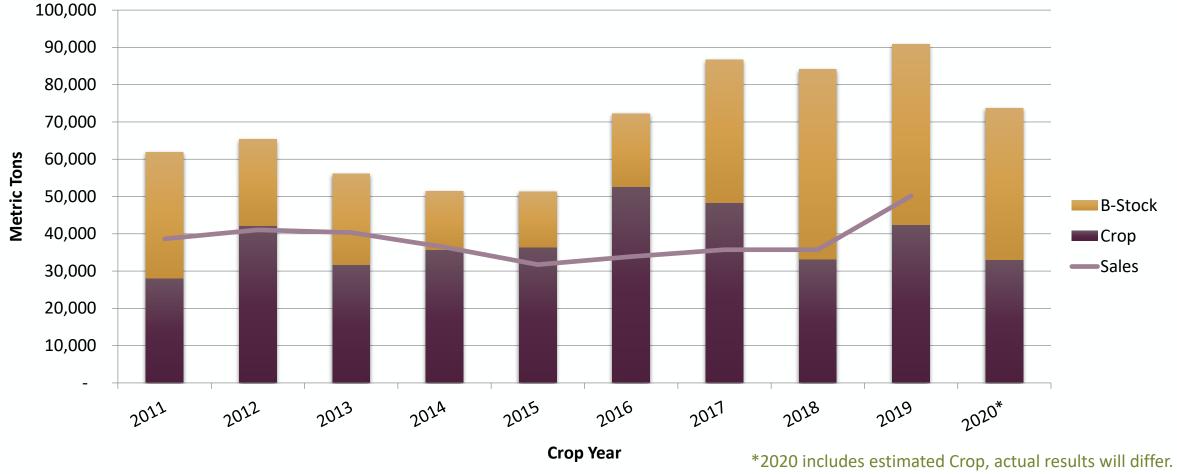

e for all countries.

# Supply, Total IPA Members



# **Beginning Stock, Total IPA Members**



#### **Orchard – Total IPA Members**



# Average Export Value/MT, Major Exporting Countries



# Beginning Stock, by Country



# Crop, by Country



# Sales, by Country



\*2020/2021 includes estimates, where available.

# **Orchard - Argentina**



#### **Orchard - Australia**



#### **Orchard - California**



#### **Orchard - Chile**



#### **Orchard - France**



## **Orchard - Italy**



#### **Orchard – South Africa**



# Beginning Stock, Crop & Sales - Argentina



Sales estimate not available for 2021.

# Beginning Stock, Crop & Sales - Australia



# Beginning Stock, Crop & Sales - California



# Beginning Stock, Crop & Sales - Chile



# Beginning Stock, Crop & Sales - France



Sales estimated crop, actual results will differ Sales estimate not available for 2020.

# Beginning Stock, Crop & Sales - Italy



# Beginning Stock, Crop & Sales – South Africa