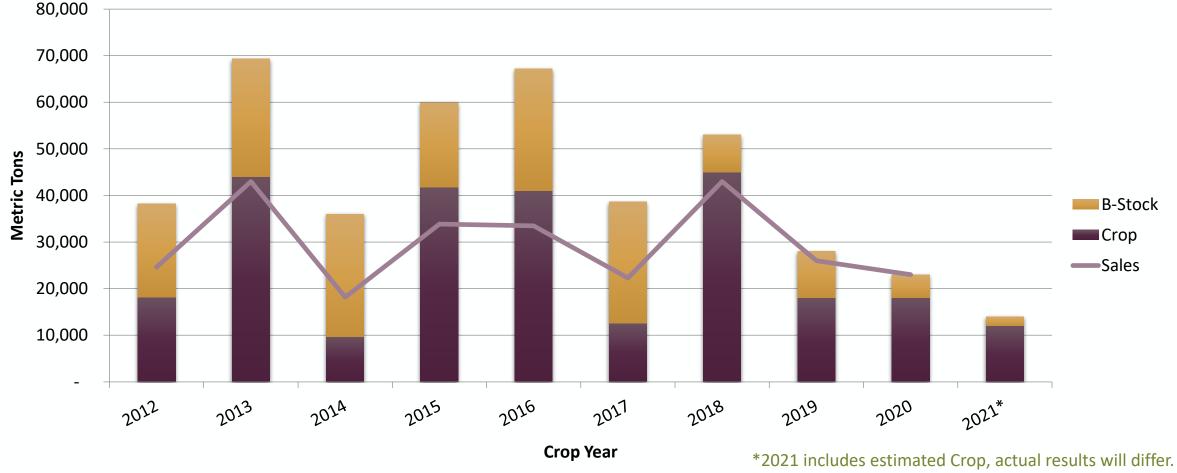

1 crop.

# Beginning Stock, Crop, Sales & Average Export Value/MT – Total IPA Members



\*2020/2021 includes crop estimates and year-to-date export value data, actual results will differ. Sales estimates were not available for all countries.

# Supply, Total IPA Members



# **Beginning Stock, Total IPA Members**



#### **Orchard – Total IPA Members**



# Average Export Value/MT, Major Exporting Countries



# Beginning Stock, by Country



# Crop, by Country



# Sales, by Country



\*2020/2021 includes estimates, where available.

# **Orchard - Argentina**



#### **Orchard - Australia**



#### **Orchard - California**



#### **Orchard - Chile**



#### **Orchard - France**



## **Orchard - Italy**



#### **Orchard – South Africa**



# Beginning Stock, Crop & Sales - Argentina



Sales estimate not available for 2021.

# Beginning Stock, Crop & Sales - Australia



# Beginning Stock, Crop & Sales - California



# Beginning Stock, Crop & Sales - Chile



# Beginning Stock, Crop & Sales - France



Sales estimated crop, actual results will differ Sales estimate not available for 2020.

# Beginning Stock, Crop & Sales - Italy



# Beginning Stock, Crop & Sales – South Africa