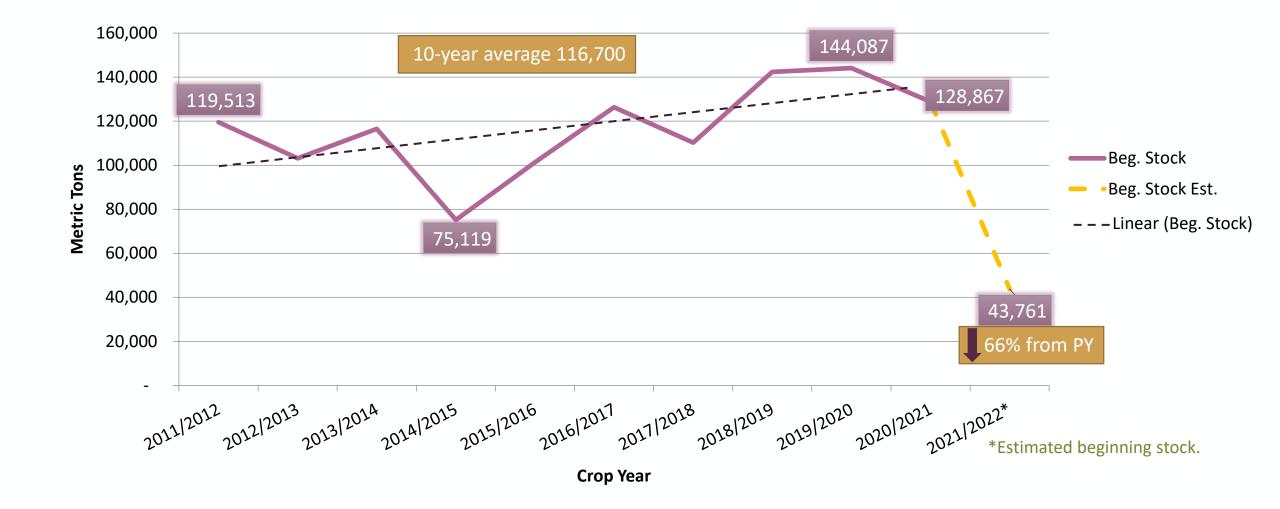

| 900           | 1,200   | 2,100           | n/a             |
| SOUTH AFRICA | 352           | 504     | 856             | 255             | 255           | 792     | 1,047           | n/a             |
| TOTAL        | 144,087       | 206,712 | 350,799         | 128,867         | 128,867       | 136,992 | 265,859         | n/a             |

\*Northern Hemisphere's 2019 crop and Southern Hemisphere's 2020 crop. \*\*Northern Hemisphere's 2020 crop and Southern Hemisphere's 2021 crop.

# Beginning Stock, Crop, Sales & Average Export Value/MT – Total IPA Members



\*2020/2021 includes crop estimates and year-to-date export value data, actual results will differ. Sales estimates were not available for all countries.

# Supply, Total IPA Members



# **Beginning Stock, Total IPA Members**



#### **Orchard – Total IPA Members**



# Average Export Value/MT, Major Exporting Countries



# Beginning Stock, by Country



# Crop, by Country



# Sales, by Country



\*2020/2021 includes estimates, where available.

# **Orchard - Argentina**



#### **Orchard - Australia**



#### **Orchard - California**



#### **Orchard - Chile**



#### **Orchard - France**



## **Orchard - Italy**



#### **Orchard – South Africa**



# Beginning Stock, Crop & Sales - Argentina



Sales estimate not available for 2021.

# Beginning Stock, Crop & Sales - Australia



# Beginning Stock, Crop & Sales - California



# Beginning Stock, Crop & Sales - Chile



# Beginning Stock, Crop & Sales - France



Sales estimated crop, actual results will differ Sales estimate not available for 2020.

# Be