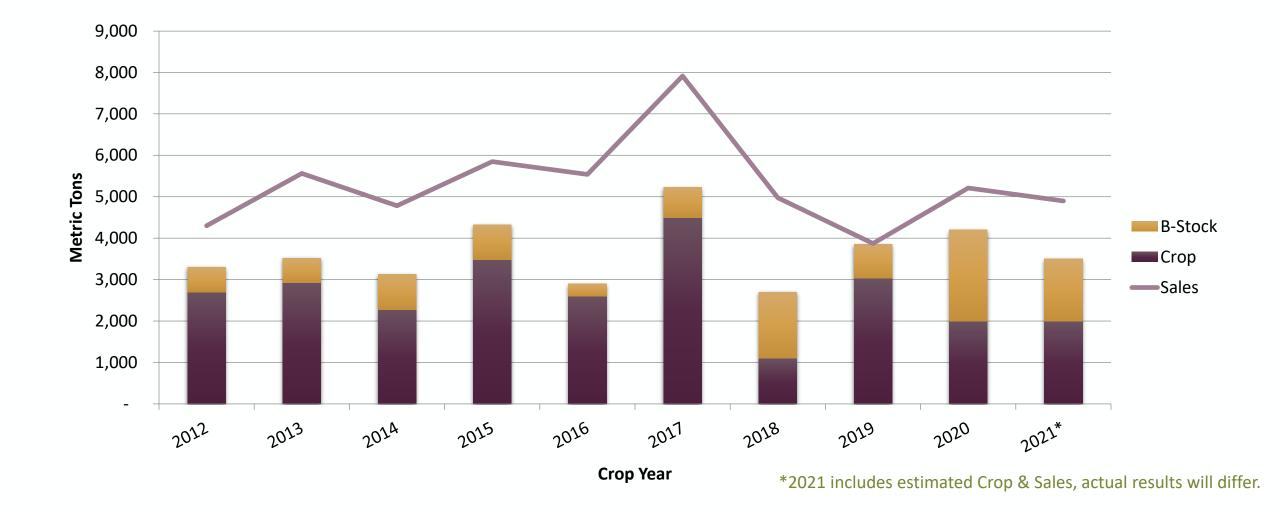

# Beginning Stock, Crop & Sales - Argentina

Sales estimate not available for 2021.