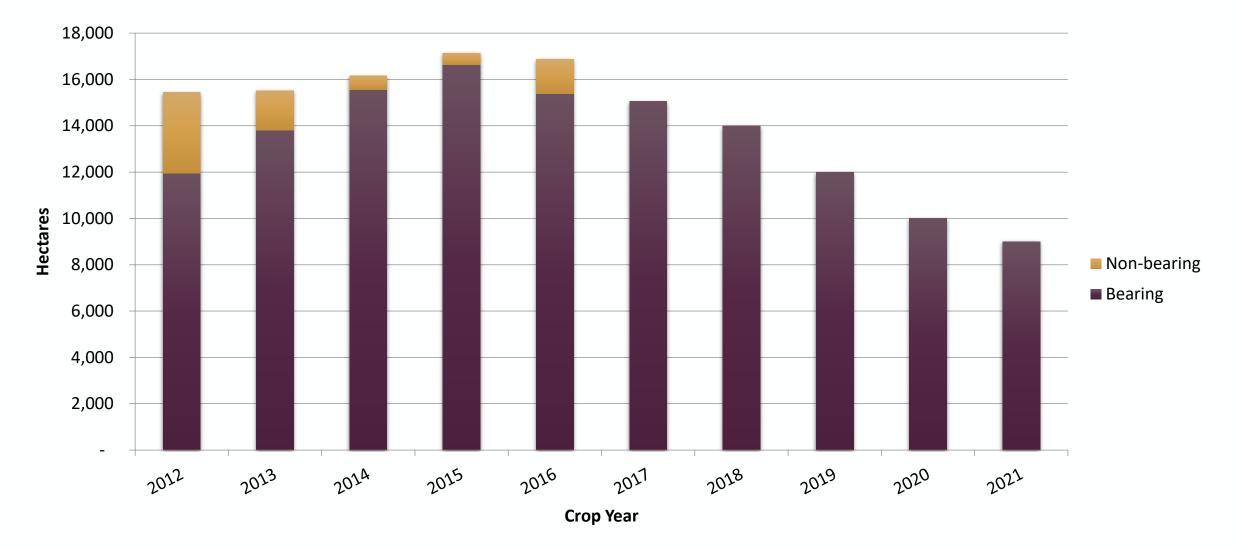

99         | 128,867         | 128,867       | 136,992 | 265,859         | n/a             |

\*Northern Hemisphere's 2019 crop and Southern Hemisphere's 2020 crop. \*\*Northern Hemisphere's 2020 crop and Southern Hemisphere's 2021 crop.

# Beginning Stock, Crop, Sales & Average Export Value/MT – Total IPA Members



\*2020/2021 includes crop estimates and year-to-date export value data, actual results will differ. Sales estimates were not available for all countries.

# Supply, Total IPA Members



# **Beginning Stock, Total IPA Members**



#### **Orchard – Total IPA Members**



# Average Export Value/MT, Major Exporting Countries



# Beginning Stock, by Country



# Crop, by Country



# Sales, by Country



\*2020/2021 includes estimates, where available.

# **Orchard - Argentina**



#### **Orchard - Australia**



#### **Orchard - California**



#### **Orchard - Chile**



#### **Orchard - France**



## **Orchard - Italy**



#### **Orchard – South Africa**



# Beginning Stock, Crop & Sales - Argentina



Sales estimate not available for 2021.

# Beginning Stock, Crop & Sales - Australia



# Beginning Stock, Crop & Sales - California



# Beginning Stock, Crop & Sales - Chile



# Beginning Stock, Crop & Sales - France



Sales estimated crop, actual results will differ Sales estimate not available for 2020.

# Beginning Stock, Crop & Sales - Italy



# Beginning Stock, Crop & Sales – South Africa