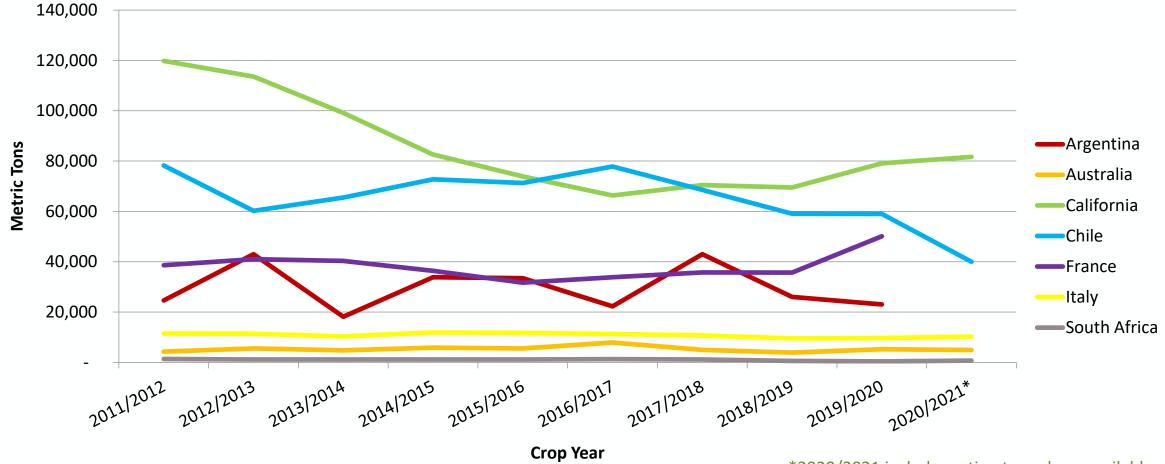

| n/a             |
| TOTAL        | 144,087       | 206,712 | 350,799         | 128,867         | 128,867       | 136,992 | 265,859         | n/a             |

\*Northern Hemisphere's 2019 crop and Southern Hemisphere's 2020 crop. \*\*Northern Hemisphere's 2020 crop and Southern Hemisphere's 2021 crop.

# Beginning Stock, Crop, Sales & Average Export Value/MT – Total IPA Members



\*2020/2021 includes crop estimates and year-to-date export value data, actual results will differ. Sales estimates were not available for all countries.

# Supply, Total IPA Members



# **Beginning Stock, Total IPA Members**



#### **Orchard – Total IPA Members**



# Average Export Value/MT, Major Exporting Countries



# Beginning Stock, by Country



# Crop, by Country



# Sales, by Country



\*2020/2021 includes estimates, where available.

# **Orchard - Argentina**



#### **Orchard - Australia**



#### **Orchard - California**



#### **Orchard - Chile**



#### **Orchard - France**



## **Orchard - Italy**



#### **Orchard – South Africa**



# Beginning Stock, Crop & Sales - Argentina



Sales estimate not available for 2021.

# Beginning Stock, Crop & Sales - Australia



# Beginning Stock, Crop & Sales - California



# Beginning Stock, Crop & Sales - Chile



# Beginning Stock, Crop & Sales - France



Sales estimated crop, actual results will differ Sales estimate not available for 2020.

# Beginning Stock, Crop & Sales - Italy



# Beginning Stock, Crop & Sales – South Africa