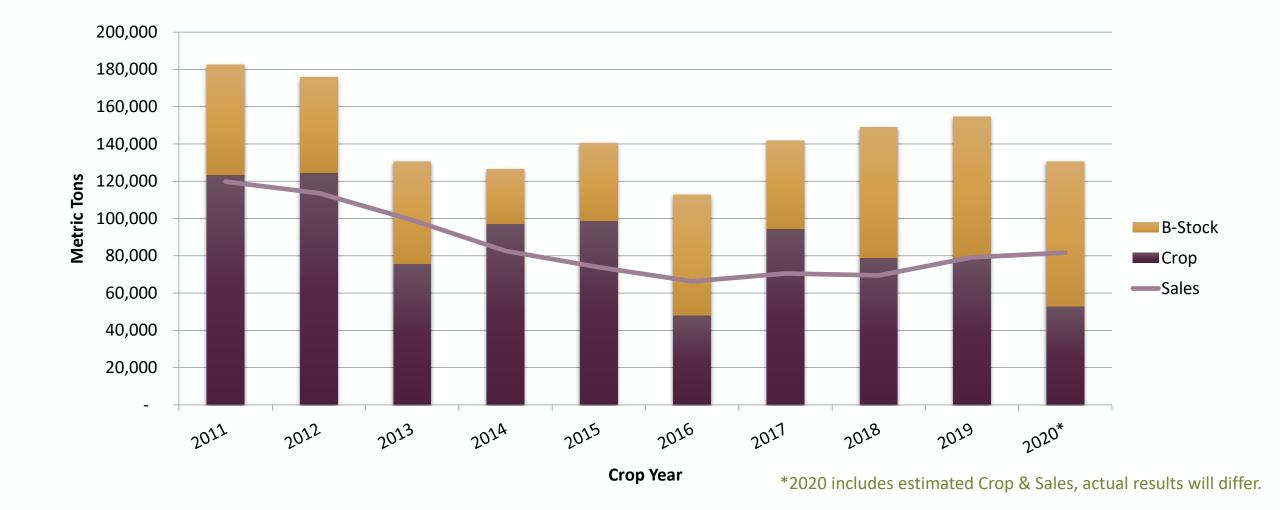

o-date export value data, actual results will differ. Sales estimates were not available for all countries.

# Supply, Total IPA Members



# **Beginning Stock, Total IPA Members**



#### **Orchard – Total IPA Members**



# Average Export Value/MT, Major Exporting Countries



# Beginning Stock, by Country



# Crop, by Country



# Sales, by Country



\*2020/2021 includes estimates, where available.

# **Orchard - Argentina**



#### **Orchard - Australia**



#### **Orchard - California**



#### **Orchard - Chile**



#### **Orchard - France**



## **Orchard - Italy**



#### **Orchard – South Africa**



# Beginning Stock, Crop & Sales - Argentina



Sales estimate not available for 2021.

# Beginning Stock, Crop & Sales - Australia



# Beginning Stock, Crop & Sales - California



# Beginning Stock, Crop & Sales - Chile



# Beginning Stock, Crop & Sales - France



Sales estimated crop, actual results will differ Sales estimate not available for 2020.

# Beginning Stock, Crop & Sales - Italy



# Beginning Stock, Crop & Sales – South Africa