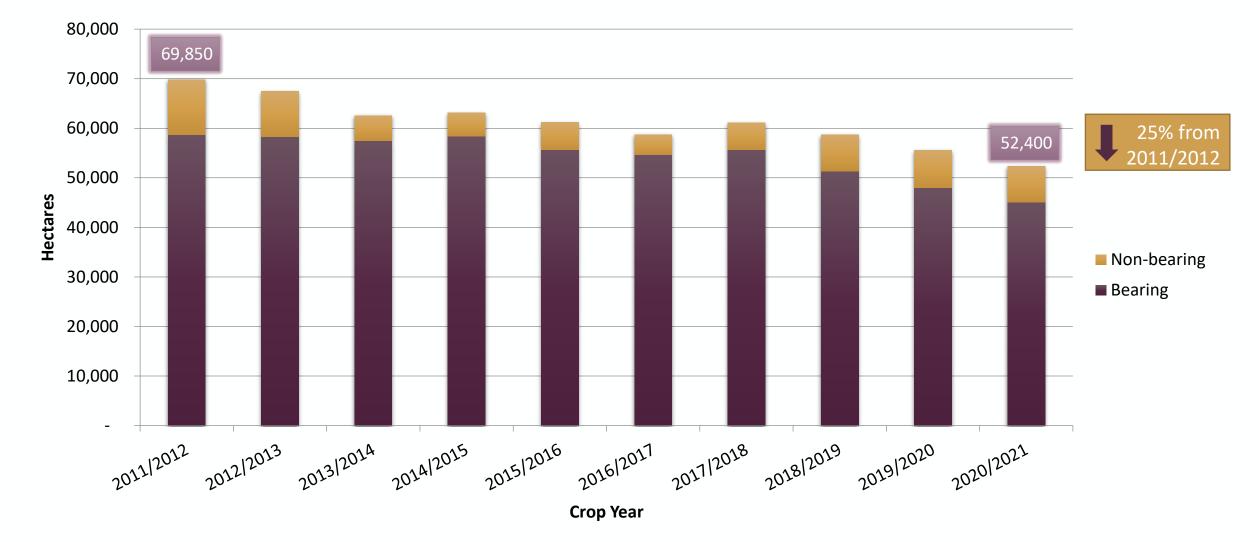

| n/a             |
| SOUTH AFRICA | 352           | 504     | 856             | 255             | 255           | 792     | 1,047           | n/a             |
| TOTAL        | 144,087       | 206,712 | 350,799         | 128,867         | 128,867       | 136,992 | 265,859         | n/a             |

\*Northern Hemisphere's 2019 crop and Southern Hemisphere's 2020 crop. \*\*Northern Hemisphere's 2020 crop and Southern Hemisphere's 2021 crop.

# Beginning Stock, Crop, Sales & Average Export Value/MT – Total IPA Members



\*2020/2021 includes crop estimates and year-to-date export value data, actual results will differ. Sales estimates were not available for all countries.

# Supply, Total IPA Members



# **Beginning Stock, Total IPA Members**



#### **Orchard – Total IPA Members**



# Average Export Value/MT, Major Exporting Countries



# Beginning Stock, by Country



# Crop, by Country



# Sales, by Country



\*2020/2021 includes estimates, where available.

# **Orchard - Argentina**



#### **Orchard - Australia**



#### **Orchard - California**



#### **Orchard - Chile**



#### **Orchard - France**



## **Orchard - Italy**



#### **Orchard – South Africa**



# Beginning Stock, Crop & Sales - Argentina



Sales estimate not available for 2021.

# Beginning Stock, Crop & Sales - Australia



# Beginning Stock, Crop & Sales - California



# Beginning Stock, Crop & Sales - Chile



# Beginning Stock, Crop & Sales - France



Sales estimated crop, actual results will differ Sales estimate not available for 2020.

# Beginning Stock, Crop & Sales - Italy



#