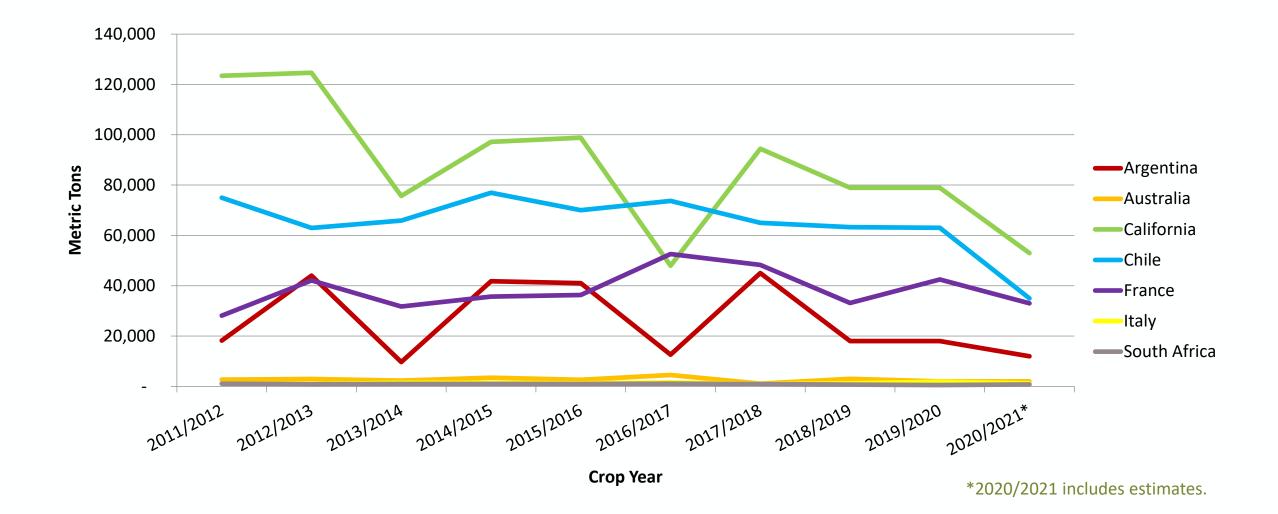

| 792     | 1,047           | n/a             |
| TOTAL        | 144,087       | 206,712 | 350,799         | 128,867         | 128,867       | 136,992 | 265,859         | n/a             |

\*Northern Hemisphere's 2019 crop and Southern Hemisphere's 2020 crop. \*\*Northern Hemisphere's 2020 crop and Southern Hemisphere's 2021 crop.

# Beginning Stock, Crop, Sales & Average Export Value/MT – Total IPA Members



\*2020/2021 includes crop estimates and year-to-date export value data, actual results will differ. Sales estimates were not available for all countries.

# Supply, Total IPA Members



# **Beginning Stock, Total IPA Members**



#### **Orchard – Total IPA Members**



# Average Export Value/MT, Major Exporting Countries



# Beginning Stock, by Country



# Crop, by Country



# Sales, by Country



\*2020/2021 includes estimates, where available.

# **Orchard - Argentina**



#### **Orchard - Australia**



#### **Orchard - California**



#### **Orchard - Chile**



#### **Orchard - France**



## **Orchard - Italy**



#### **Orchard – South Africa**



# Beginning Stock, Crop & Sales - Argentina



Sales estimate not available for 2021.

# Beginning Stock, Crop & Sales - Australia



# Beginning Stock, Crop & Sales - California



# Beginning Stock, Crop & Sales - Chile



# Beginning Stock, Crop & Sales - France



Sales estimated crop, actual results will differ Sales estimate not available for 2020.

# Beginning Stock, Crop & Sales - Italy



# Beginning Stock, Crop & Sales – South Africa