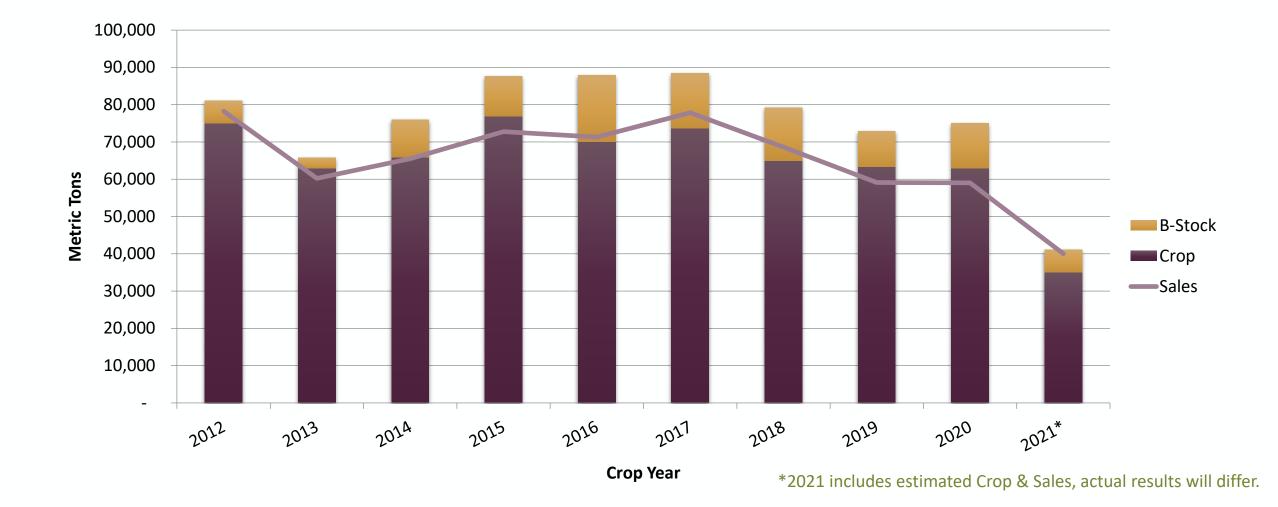

# Beginning Stock, Crop & Sales - France

Sales estimated crop, actual results will differ Sales estimate not available for 2020.