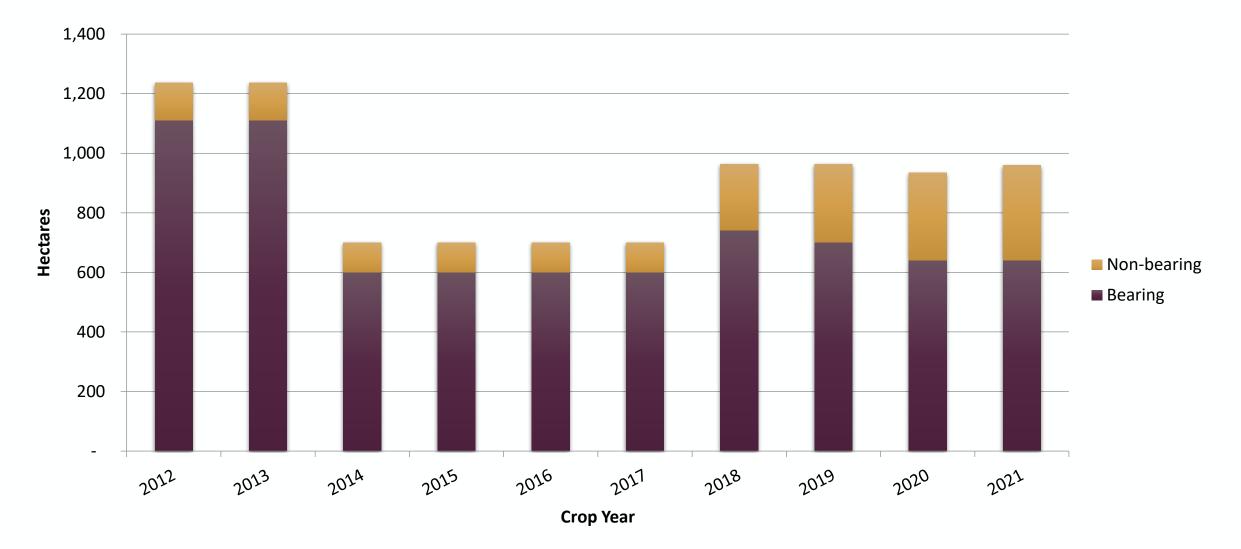

28,867       | 136,992 | 265,859         | n/a             |

\*Northern Hemisphere's 2019 crop and Southern Hemisphere's 2020 crop. \*\*Northern Hemisphere's 2020 crop and Southern Hemisphere's 2021 crop.

# Beginning Stock, Crop, Sales & Average Export Value/MT – Total IPA Members



\*2020/2021 includes crop estimates and year-to-date export value data, actual results will differ. Sales estimates were not available for all countries.

# Supply, Total IPA Members



# **Beginning Stock, Total IPA Members**



#### **Orchard – Total IPA Members**



# Average Export Value/MT, Major Exporting Countries



# Beginning Stock, by Country



# Crop, by Country



# Sales, by Country



\*2020/2021 includes estimates, where available.

# **Orchard - Argentina**



#### **Orchard - Australia**



#### **Orchard - California**



#### **Orchard - Chile**



#### **Orchard - France**



## **Orchard - Italy**



#### **Orchard – South Africa**



# Beginning Stock, Crop & Sales - Argentina



Sales estimate not available for 2021.

# Beginning Stock, Crop & Sales - Australia



# Beginning Stock, Crop & Sales - California



# Beginning Stock, Crop & Sales - Chile



# Beginning Stock, Crop & Sales - France



Sales estimated crop, actual results will differ Sales estimate not available for 2020.

# Beginning Stock, Crop & Sales - Italy



# Beginning Stock, Crop & Sales – South Africa