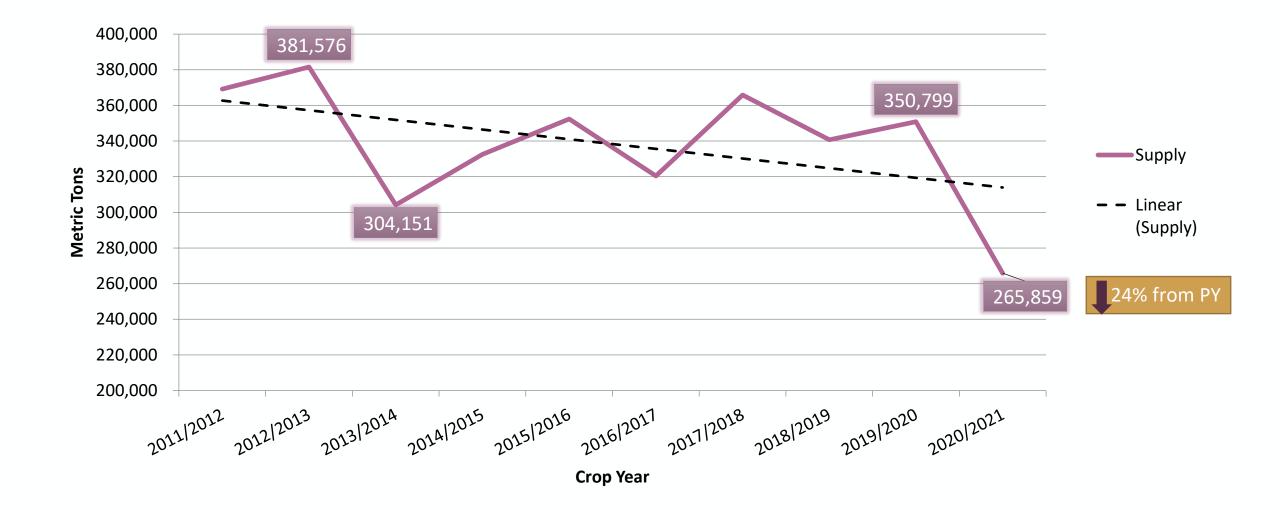

1,830   | 2,310           | 900             | 900           | 1,200   | 2,100           | n/a             |
| SOUTH AFRICA | 352           | 504     | 856             | 255             | 255           | 792     | 1,047           | n/a             |
| TOTAL        | 144,087       | 206,712 | 350,799         | 128,867         | 128,867       | 136,992 | 265,859         | n/a             |

\*Northern Hemisphere's 2019 crop and Southern Hemisphere's 2020 crop. \*\*Northern Hemisphere's 2020 crop and Southern Hemisphere's 2021 crop.

# Beginning Stock, Crop, Sales & Average Export Value/MT – Total IPA Members



\*2020/2021 includes crop estimates and year-to-date export value data, actual results will differ. Sales estimates were not available for all countries.

# Supply, Total IPA Members



# **Beginning Stock, Total IPA Members**



#### **Orchard – Total IPA Members**



# Average Export Value/MT, Major Exporting Countries



# Beginning Stock, by Country



# Crop, by Country



# Sales, by Country



\*2020/2021 includes estimates, where available.

# **Orchard - Argentina**



#### **Orchard - Australia**



#### **Orchard - California**



#### **Orchard - Chile**



#### **Orchard - France**



## **Orchard - Italy**



#### **Orchard – South Africa**



# Beginning Stock, Crop & Sales - Argentina



Sales estimate not available for 2021.

# Beginning Stock, Crop & Sales - Australia



# Beginning Stock, Crop & Sales - California



# Beginning Stock, Crop & Sales - Chile



# Beginning Stock, Crop & Sales - France



Sales estimated crop, actual results will differ