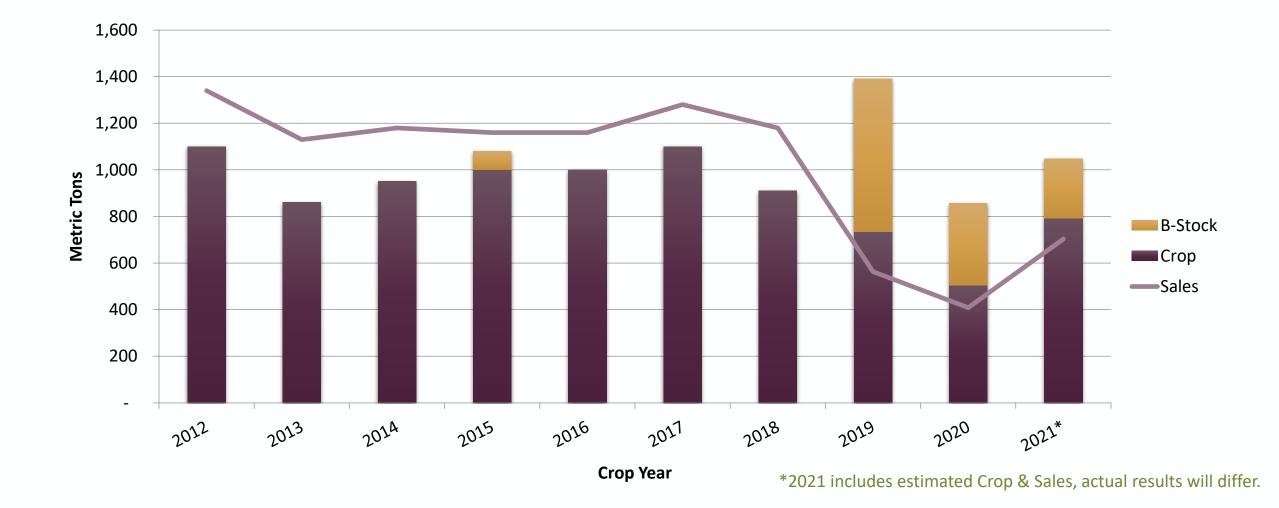

untries



# Beginning Stock, by Country



# Crop, by Country



# Sales, by Country



\*2020/2021 includes estimates, where available.

# **Orchard - Argentina**



#### **Orchard - Australia**



#### **Orchard - California**



#### **Orchard - Chile**



#### **Orchard - France**



## **Orchard - Italy**



#### **Orchard – South Africa**



# Beginning Stock, Crop & Sales - Argentina



Sales estimate not available for 2021.

# Beginning Stock, Crop & Sales - Australia



# Beginning Stock, Crop & Sales - California



# Beginning Stock, Crop & Sales - Chile



# Beginning Stock, Crop & Sales - France



Sales estimated crop, actual results will differ Sales estimate not available for 2020.

# Beginning Stock, Crop & Sales - Italy



# Beginning Stock, Crop & Sales – South Africa