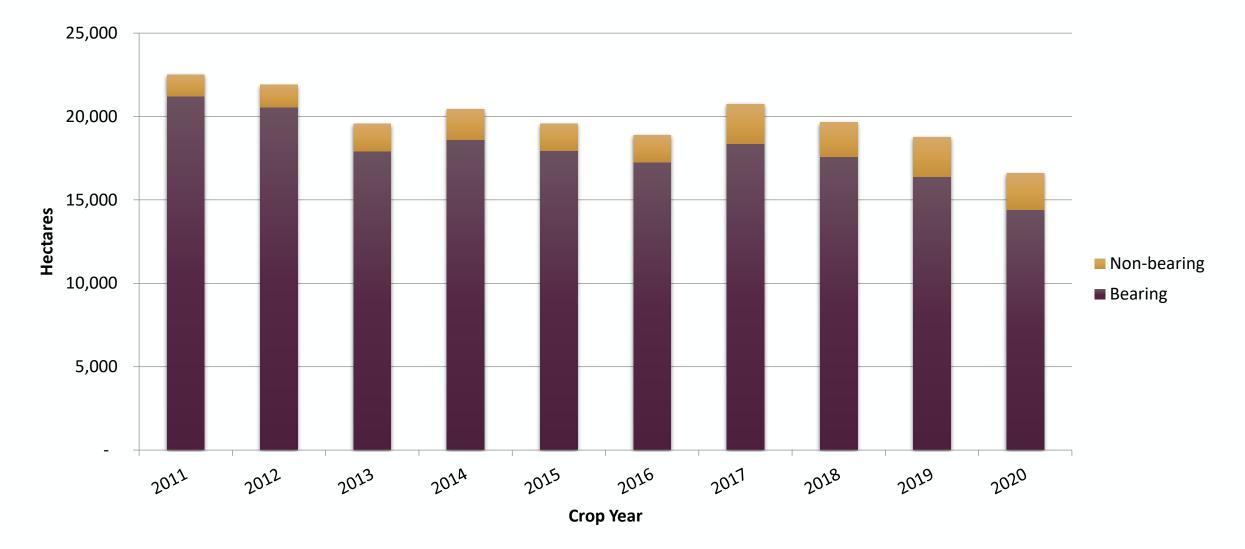

| n/a             |

\*Northern Hemisphere's 2019 crop and Southern Hemisphere's 2020 crop. \*\*Northern Hemisphere's 2020 crop and Southern Hemisphere's 2021 crop.

# Beginning Stock, Crop, Sales & Average Export Value/MT – Total IPA Members



\*2020/2021 includes crop estimates and year-to-date export value data, actual results will differ. Sales estimates were not available for all countries.

# Supply, Total IPA Members



# **Beginning Stock, Total IPA Members**



#### **Orchard – Total IPA Members**



# Average Export Value/MT, Major Exporting Countries



# Beginning Stock, by Country



# Crop, by Country



# Sales, by Country



\*2020/2021 includes estimates, where available.

# **Orchard - Argentina**



#### **Orchard - Australia**



#### **Orchard - California**



#### **Orchard - Chile**



#### **Orchard - France**



## **Orchard - Italy**



#### **Orchard – South Africa**



# Beginning Stock, Crop & Sales - Argentina



Sales estimate not available for 2021.

# Beginning Stock, Crop & Sales - Australia



# Beginning Stock, Crop & Sales - California



# Beginning Stock, Crop & Sales - Chile



# Beginning Stock, Crop & Sales - France



Sales estimated crop, actual results will differ Sales estimate not available for 2020.

# Beginning Stock, Crop & Sales - Italy



# Beginning Stock, Crop & Sales – South Africa