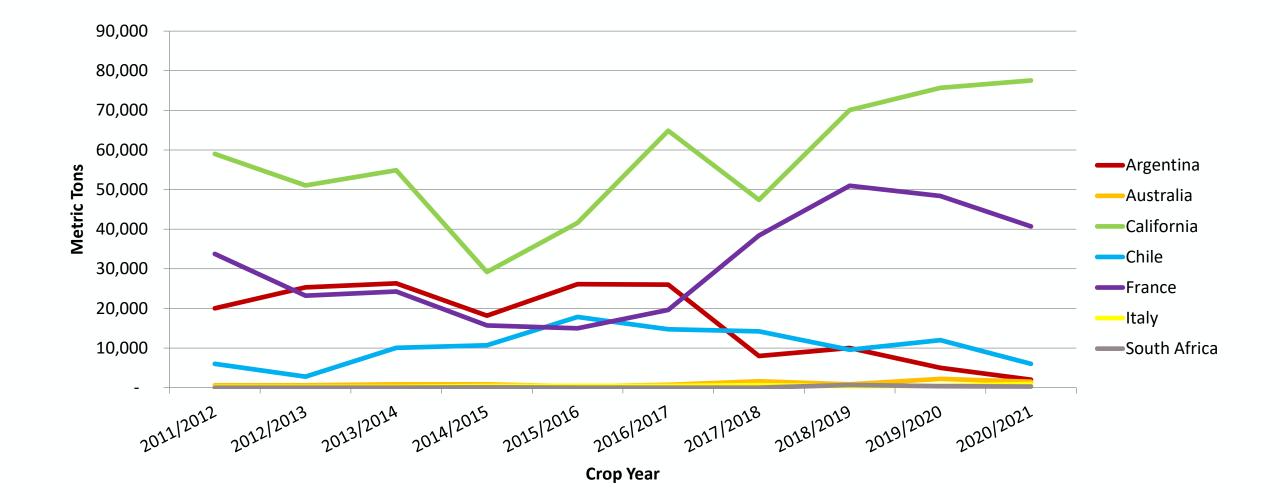

| 255           | 792     | 1,047           | n/a             |
| TOTAL        | 144,087       | 206,712 | 350,799         | 128,867         | 128,867       | 136,992 | 265,859         | n/a             |

\*Northern Hemisphere's 2019 crop and Southern Hemisphere's 2020 crop. \*\*Northern Hemisphere's 2020 crop and Southern Hemisphere's 2021 crop.

# Beginning Stock, Crop, Sales & Average Export Value/MT – Total IPA Members



\*2020/2021 includes crop estimates and year-to-date export value data, actual results will differ. Sales estimates were not available for all countries.

# Supply, Total IPA Members



# **Beginning Stock, Total IPA Members**



#### **Orchard – Total IPA Members**



# Average Export Value/MT, Major Exporting Countries



# Beginning Stock, by Country



# Crop, by Country



# Sales, by Country



\*2020/2021 includes estimates, where available.

# **Orchard - Argentina**



#### **Orchard - Australia**



#### **Orchard - California**



#### **Orchard - Chile**



#### **Orchard - France**



## **Orchard - Italy**



#### **Orchard – South Africa**



# Beginning Stock, Crop & Sales - Argentina



Sales estimate not available for 2021.

# Beginning Stock, Crop & Sales - Australia



# Beginning Stock, Crop & Sales - California



# Beginning Stock, Crop & Sales - Chile



# Beginning Stock, Crop & Sales - France



Sales estimated crop, actual results will differ Sales estimate not available for 2020.

# Beginning Stock, Crop & Sales - Italy



# Beginning Stock, Crop & Sales – South Africa